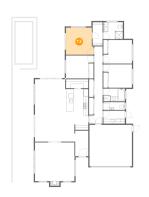

#### 1 - Bedroom

Dimensions: 3.53 m x 3.48

m

**Area**: 12 m2

Counted as living area: Yes

Heated: Yes Finished: Yes Enclosed: Yes

**Contiguous:** 

Yes

Permitted: Yes Wet space: No Addition: No Conversion: No