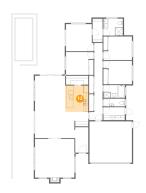

### Ploor 1 - Kitchen

Dimensions: 2.98 m x 3.39

m

**Area:** 10 m2

Counted as living area: Yes

Heated: Yes Finished: Yes Enclosed: Yes Contiguous:

Yes

Permitted: Yes Wet space: No Addition: No Conversion: No