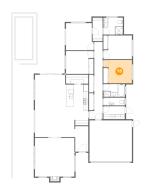

### Floor 1 - Bedroom

Dimensions: 3.55 m x 2.95

m

Area: 9 m2

Counted as living area: Yes

Heated: Yes Finished: Yes Enclosed: Yes Contiguous:

Yes