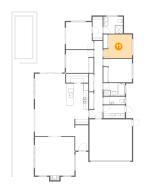

#### 1 - Bedroom

Dimensions: 3.53 m x 3.48

m

**Area**: 12 m2

Counted as living area: Yes

Heated: Yes Finished: Yes Enclosed: Yes

**Contiguous:** 

Yes

Permitted: Yes Wet space: No Addition: No Conversion: No