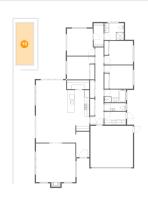

### Floor 1 - Outdoor

Dimensions: 3.57 m x 6.63

m

**Area**: 24 m2

Counted as living area: No

Heated: No Finished: Yes Enclosed: No Contiguous:

Yes

Permitted: Yes Wet space: No Addition: No Conversion: No