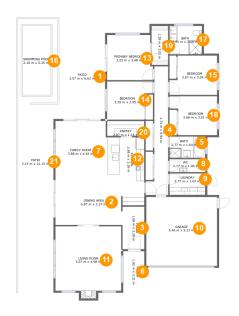

#### **Room dimensions**

Floor 1 Total m2: 289 Living area: 180

| #  |             | Dimensions      | m2    | Counted as living area |
|----|-------------|-----------------|-------|------------------------|
| 1  | Outdoor     | 3.57 m x 6.63 m | 24 m2 | No                     |
| 2  | Dining Room | 6.87 m x 3.37 m | 20 m2 | Yes                    |
| 3  | Entry       | 1.68 m x 3.28 m | 6 m2  | Yes                    |
| 4  | Hall        | 1.74 m x 9.94 m | 11 m2 | Yes                    |
| 5  | Bath        | 2.77 m x 1.64 m | 5 m2  | Yes                    |
| 6  | Outdoor     | 1.62 m x 3.21 m | 5 m2  | No                     |
| 7  | Living Room | 3.88 m x 4.65 m | 18 m2 | Yes                    |
| 8  | Bath        | 2.77 m x 1.00 m | 3 m2  | Yes                    |
| 9  | Utility     | 2.77 m x 1.67 m | 5 m2  | Yes                    |
| 10 | Garage      | 5.46 m x 5.31 m | 29 m2 | No                     |
| 11 | Living Room | 5.07 m x 4.98 m | 26 m2 | Yes                    |

| #  |               | Dimensions       | m2    | Counted as living area |
|----|---------------|------------------|-------|------------------------|
| 12 | Kitchen       | 2.98 m x 3.39 m  | 10 m2 | Yes                    |
| 13 | Bedroom       | 3.53 m x 3.48 m  | 12 m2 | Yes                    |
| 14 | Bedroom       | 3.55 m x 2.95 m  | 9 m2  | Yes                    |
| 15 | Bedroom       | 3.67 m x 3.04 m  | 10 m2 | Yes                    |
| 16 | Swimming Pool | 2.18 m x 5.35 m  | 12 m2 | No                     |
| 17 | Bath          | 2.51 m x 2.18 m  | 5 m2  | Yes                    |
| 18 | Bedroom       | 3.68 m x 3.01 m  | 10 m2 | Yes                    |
| 19 | CI            | 1.28 m x 3.01 m  | 4 m2  | Yes                    |
| 20 | Pantry        | 2.87 m x 1.16 m  | 3 m2  | Yes                    |
| 21 | Outdoor       | 3.15 m x 21.15 m | 61 m2 | No                     |