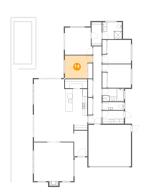

### Floor 1 - Bedroom

Dimensions: 3.55 m x 2.95

m

Area: 9 m2

Counted as living area: Yes

Heated: Yes Finished: Yes Enclosed: Yes Contiguous:

Yes