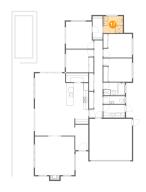

## Floor 1 - Dining Room

**Dimensions**: 6.87 m x 3.37

m

**Area**: 20 m2

Counted as living area: Yes

Heated: Yes Finished: Yes Enclosed: Yes Contiguous:

Yes

Floor 1 - Entry