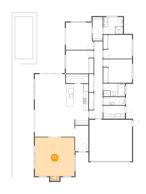

### Floor 1 - Garage

Dimensions: 5.46 m x 5.31

m

Area: 29 m2

Counted as living area: No

Heated: No Finished: No Enclosed: Yes Contiguous:

Yes

Permitted: Yes Wet space: No Addition: No Conversion: No