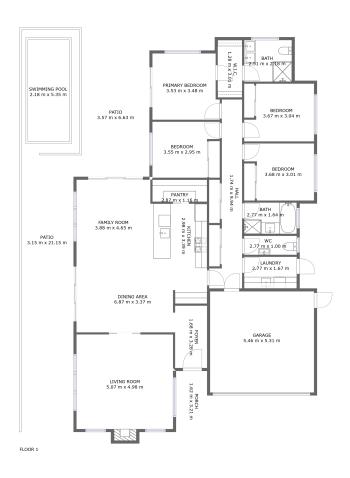

#### **Property summary**

Total m2

#### **Room dimensions**

Floor 1 Total m2: 289 Living area: 180

| #  |             | Dimensions      | m2    | Counted as living area |
|----|-------------|-----------------|-------|------------------------|
| 1  | Outdoor     | 3.57 m x 6.63 m | 24 m2 | No                     |
| 2  | Dining Room | 6.87 m x 3.37 m | 20 m2 | Yes                    |
| 3  | Entry       | 1.68 m x 3.28 m | 6 m2  | Yes                    |
| 4  | Hall        | 1.74 m x 9.94 m | 11 m2 | Yes                    |
| 5  | Bath        | 2.77 m x 1.64 m | 5 m2  | Yes                    |
| 6  | Outdoor     | 1.62 m x 3.21 m | 5 m2  | No                     |
| 7  | Living Room | 3.88 m x 4.65 m | 18 m2 | Yes                    |
| 8  | Bath        | 2.77 m x 1.00 m | 3 m2  | Yes                    |
| 9  | Utility     | 2.77 m x 1.67 m | 5 m2  | Yes                    |
| 10 | Garage      | 5.46 m x 5.31 m | 29 m2 | No                     |
| 11 | Living Room | 5.07 m x 4.98 m | 26 m2 | Yes                    |

| #  |               | Dimensions       | m2    | Counted as living area |
|----|---------------|------------------|-------|------------------------|
| 12 | Kitchen       | 2.98 m x 3.39 m  | 10 m2 | Yes                    |
| 13 | Bedroom       | 3.53 m x 3.48 m  | 12 m2 | Yes                    |
| 14 | Bedroom       | 3.55 m x 2.95 m  | 9 m2  | Yes                    |
| 15 | Bedroom       | 3.67 m x 3.04 m  | 10 m2 | Yes                    |
| 16 | Swimming Pool | 2.18 m x 5.35 m  | 12 m2 | No                     |
| 17 | Bath          | 2.51 m x 2.18 m  | 5 m2  | Yes                    |
| 18 | Bedroom       | 3.68 m x 3.01 m  | 10 m2 | Yes                    |
| 19 | CI            | 1.28 m x 3.01 m  | 4 m2  | Yes                    |
| 20 | Pantry        | 2.87 m x 1.16 m  | 3 m2  | Yes                    |
| 21 | Outdoor       | 3.15 m x 21.15 m | 61 m2 | No                     |