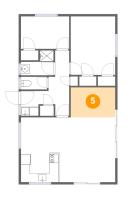

### 5 Floor 1 - Dining Area

Dimensions: 3.05 m x 2.05 m Area: 6 m2 Counted as Living Area: Yes Heated: Yes Finished: Yes Enclosed: Yes Contiguous: Yes Permitted: Yes Wet Space: No Addition: No Conversion: No