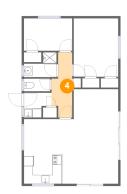

Floor 1 - Kitchen

Dimensions: 2.67 m x 2.25 m Area: 6 m2 Counted as Living Area: Yes Heated: Yes Finished: Yes Enclosed: Yes Contiguous: Yes Permitted: Yes Wet Space: No Addition: No Conversion: No

Floor 1 - Hall

Dimensions: 1.42 m x 4.46 m Area: 5 m2 Counted as Living Area: Yes Heated: Yes Finished: Yes Enclosed: Yes Contiguous: Yes Permitted: Yes Wet Space: No Addition: No Conversion: No