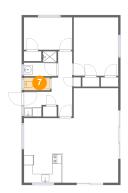

Floor 1 - Wc

Dimensions: 1.79 m x 0.86 m Area: 2 m2 Counted as Living Area: Yes Heated: Yes Finished: Yes Enclosed: Yes Contiguous: Yes Permitted: Yes Wet Space: Yes Addition: No Conversion: No