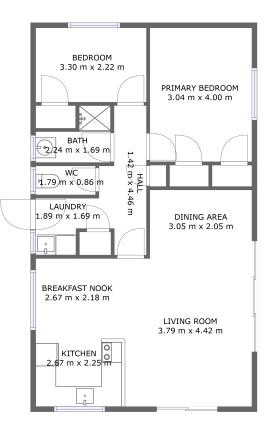

FLOOR 1

#### **Room Dimensions**

Floor 1

Total sqm: 79

Living area: 79

| #  | Room name       | Dimensions      | Area (sqm) | Counted as Living Area |
|----|-----------------|-----------------|------------|------------------------|
| 1  | Laundry         | 1.89 m x 1.69 m | 3 m2       | Yes                    |
| 2  | Bedroom         | 3.30 m x 2.22 m | 7 m2       | Yes                    |
| 3  | Kitchen         | 2.67 m x 2.25 m | 6 m2       | Yes                    |
| 4  | Hall            | 1.42 m x 4.46 m | 5 m2       | Yes                    |
| 5  | Dining Area     | 3.05 m x 2.05 m | 6 m2       | Yes                    |
| 6  | Living Room     | 3.79 m x 4.42 m | 17 m2      | Yes                    |
| 7  | Wc              | 1.79 m x 0.86 m | 2 m2       | Yes                    |
| 8  | Primary Bedroom | 3.04 m x 4.00 m | 12 m2      | Yes                    |
| 9  | Breakfast Nook  | 2.67 m x 2.18 m | 6 m2       | Yes                    |
| 10 | Bath            | 2.24 m x 1.69 m | 3 m2       | Yes                    |