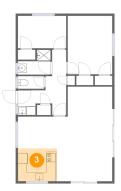

Scan captured on Tue, 24 Sep 2024 01:10:09 GMT

Information is calculated by CubiCasa technology; deemed highly reliable but not guaranteed.

**Dimensions:** 1.89 m x 1.69 m Area: 3 m2 Counted as Living Area: Yes Heated: Yes Finished: Yes Enclosed: Yes Contiguous: Yes Permitted: Yes Wet Space: No Addition: No Conversion: No