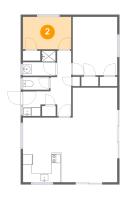

#### 2 Floor 1 - Bedroom

**Dimensions:** 3.30 m x 2.22 m Area: 7 m2 Counted as Living Area: Yes Heated: Yes Finished: Yes Enclosed: Yes Contiguous: Yes Permitted: Yes Wet Space: No Addition: No Conversion: No