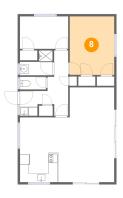

### 🤨 **Floor 1 -** Primary Bedroom

Dimensions: 3.04 m x 4.00 m Area: 12 m2 Counted as Living Area: Yes Heated: Yes Finished: Yes Enclosed: Yes Contiguous: Yes Permitted: Yes Wet Space: No Addition: No Conversion: No