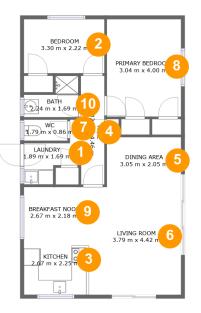

#### **Room Dimensions**

Floor 1

Total sqm: 79

Living area: 79

| #  | Room name       | Dimensions      | Area (sqm) | Counted as Living Area |
|----|-----------------|-----------------|------------|------------------------|
| 1  | Laundry         | 1.89 m x 1.69 m | 3 m2       | Yes                    |
| 2  | Bedroom         | 3.30 m x 2.22 m | 7 m2       | Yes                    |
| 3  | Kitchen         | 2.67 m x 2.25 m | 6 m2       | Yes                    |
| 4  | Hall            | 1.42 m x 4.46 m | 5 m2       | Yes                    |
| 5  | Dining Area     | 3.05 m x 2.05 m | 6 m2       | Yes                    |
| 6  | Living Room     | 3.79 m x 4.42 m | 17 m2      | Yes                    |
| 7  | Wc              | 1.79 m x 0.86 m | 2 m2       | Yes                    |
| 8  | Primary Bedroom | 3.04 m x 4.00 m | 12 m2      | Yes                    |
| 9  | Breakfast Nook  | 2.67 m x 2.18 m | 6 m2       | Yes                    |
| 10 | Bath            | 2.24 m x 1.69 m | 3 m2       | Yes                    |