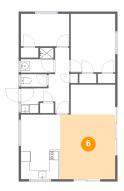

Scan captured on Tue, 24 Sep 2024 01:10:09 GMT

Information is calculated by CubiCasa technology; deemed highly reliable but not guaranteed.

Floor 1 - Living Room

Dimensions: 3.79 m x 4.42 m Area: 17 m2 Counted as Living Area: Yes Heated: Yes Finished: Yes Enclosed: Yes Contiguous: Yes Permitted: Yes Wet Space: No Addition: No Conversion: No