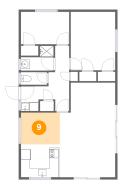

Scan captured on Tue, 24 Sep 2024 01:10:09 GMT

Information is calculated by CubiCasa technology; deemed highly reliable but not guaranteed.

Floor 1 - Breakfast Nook

Dimensions: 2.67 m x 2.18 m Area: 6 m2 Counted as Living Area: Yes Heated: Yes Finished: Yes Enclosed: Yes Contiguous: Yes Permitted: Yes Wet Space: No Addition: No Conversion: No