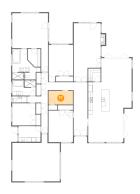

### 2 Floor 1 - Dining Area

Dimensions: 5.04 m x 3.93

m

**Area**: 20 m2

Counted as Living Area: Yes

Heated: Yes Finished: Yes Enclosed: Yes Contiguous:

Yes

### Floor 1 - Family Room

Dimensions: 4.34 m x 3.43

n

**Area**: 15 m2

Counted as Living Area: Yes

Heated: Yes Finished: Yes Enclosed: Yes

**Contiguous:** 

Yes

Permitted: Yes Wet Space: No Addition: No Conversion: No