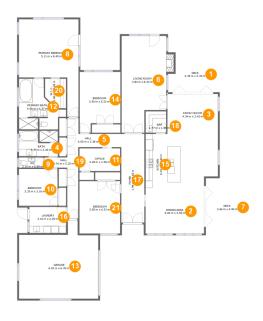

#### **Room Dimensions**

Floor 1 Total sqm: 339 Living area: 266

| #  | Room name       | Dimensions      | Area (sqm) | Counted as Living Area |
|----|-----------------|-----------------|------------|------------------------|
| 1  | Deck            | 4.35 m x 3.33 m | 13 m2      | No                     |
| 2  | Dining Area     | 5.04 m x 3.93 m | 20 m2      | Yes                    |
| 3  | Family Room     | 4.34 m x 3.43 m | 15 m2      | Yes                    |
| 4  | Bath            | 3.37 m x 2.20 m | 7 m2       | Yes                    |
| 5  | Hall            | 4.65 m x 3.38 m | 7 m2       | Yes                    |
| 6  | Living Room     | 3.83 m x 8.33 m | 29 m2      | Yes                    |
| 7  | Deck            | 3.66 m x 4.90 m | 18 m2      | No                     |
| 8  | Primary Bedroom | 5.11 m x 8.40 m | 29 m2      | Yes                    |
| 9  | Wc              | 2.10 m x 0.89 m | 2 m2       | Yes                    |
| 10 | Bedroom         | 3.33 m x 3.16 m | 11 m2      | Yes                    |
| 11 | Office          | 3.49 m x 1.95 m | 7 m2       | Yes                    |

| #  | Room name    | Dimensions      | Area (sqm) | Counted as Living Area |
|----|--------------|-----------------|------------|------------------------|
| 12 | Primary Bath | 4.06 m x 4.37 m | 12 m2      | Yes                    |
| 13 | Garage       | 6.81 m x 6.76 m | 38 m2      | No                     |
| 14 | Bedroom      | 3.50 m x 5.22 m | 16 m2      | Yes                    |
| 15 | Kitchen      | 6.23 m x 4.64 m | 28 m2      | Yes                    |
| 16 | Laundry      | 3.16 m x 2.25 m | 7 m2       | Yes                    |
| 17 | Foyer        | 1.99 m x 7.62 m | 15 m2      | Yes                    |
| 18 | Bar          | 1.77 m x 1.85 m | 3 m2       | Yes                    |
| 19 | Hall         | 2.91 m x 5.25 m | 7 m2       | Yes                    |
| 20 | W.i.c.       | 1.80 m x 2.55 m | 4 m2       | Yes                    |
| 21 | Bedroom      | 3.50 m x 4.51 m | 16 m2      | Yes                    |