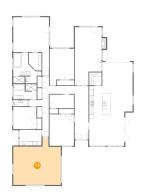

### Floor 1 - Garage

Dimensions: 6.81 m x 6.76

m

Area: 38 m2

Counted as Living Area: No

Heated: No Finished: No Enclosed: Yes

Contiguous:

Yes

Permitted: Yes Wet Space: No Addition: No Conversion: No