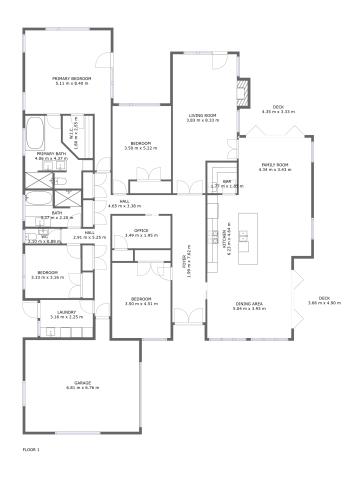

#### **Room Dimensions**

Floor 1 Total sqm: 339 Living area: 266

| #  | Room name       | Dimensions      | Area (sqm) | Counted as Living Area |
|----|-----------------|-----------------|------------|------------------------|
| 1  | Deck            | 4.35 m x 3.33 m | 13 m2      | No                     |
| 2  | Dining Area     | 5.04 m x 3.93 m | 20 m2      | Yes                    |
| 3  | Family Room     | 4.34 m x 3.43 m | 15 m2      | Yes                    |
| 4  | Bath            | 3.37 m x 2.20 m | 7 m2       | Yes                    |
| 5  | Hall            | 4.65 m x 3.38 m | 7 m2       | Yes                    |
| 6  | Living Room     | 3.83 m x 8.33 m | 29 m2      | Yes                    |
| 7  | Deck            | 3.66 m x 4.90 m | 18 m2      | No                     |
| 8  | Primary Bedroom | 5.11 m x 8.40 m | 29 m2      | Yes                    |
| 9  | Wc              | 2.10 m x 0.89 m | 2 m2       | Yes                    |
| 10 | Bedroom         | 3.33 m x 3.16 m | 11 m2      | Yes                    |
| 11 | Office          | 3.49 m x 1.95 m | 7 m2       | Yes                    |

| #  | Room name    | Dimensions      | Area (sqm) | Counted as Living Area |
|----|--------------|-----------------|------------|------------------------|
| 12 | Primary Bath | 4.06 m x 4.37 m | 12 m2      | Yes                    |
| 13 | Garage       | 6.81 m x 6.76 m | 38 m2      | No                     |
| 14 | Bedroom      | 3.50 m x 5.22 m | 16 m2      | Yes                    |
| 15 | Kitchen      | 6.23 m x 4.64 m | 28 m2      | Yes                    |
| 16 | Laundry      | 3.16 m x 2.25 m | 7 m2       | Yes                    |
| 17 | Foyer        | 1.99 m x 7.62 m | 15 m2      | Yes                    |
| 18 | Bar          | 1.77 m x 1.85 m | 3 m2       | Yes                    |
| 19 | Hall         | 2.91 m x 5.25 m | 7 m2       | Yes                    |
| 20 | W.i.c.       | 1.80 m x 2.55 m | 4 m2       | Yes                    |
| 21 | Bedroom      | 3.50 m x 4.51 m | 16 m2      | Yes                    |