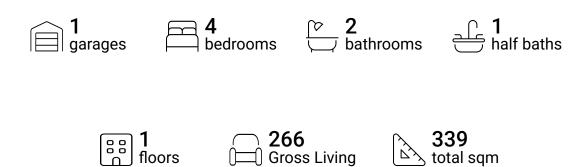

#### **Property Summary**



Area sqm





#### **Room Dimensions**

Floor 1 Total sqm: 339 Living area: 266

| #  | Room name       | Dimensions      | Area (sqm) | Counted as Living Area |
|----|-----------------|-----------------|------------|------------------------|
| 1  | Deck            | 4.35 m x 3.33 m | 13 m2      | No                     |
| 2  | Dining Area     | 5.04 m x 3.93 m | 20 m2      | Yes                    |
| 3  | Family Room     | 4.34 m x 3.43 m | 15 m2      | Yes                    |
| 4  | Bath            | 3.37 m x 2.20 m | 7 m2       | Yes                    |
| 5  | Hall            | 4.65 m x 3.38 m | 7 m2       | Yes                    |
| 6  | Living Room     | 3.83 m x 8.33 m | 29 m2      | Yes                    |
| 7  | Deck            | 3.66 m x 4.90 m | 18 m2      | No