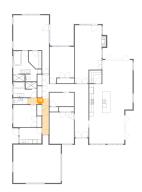

### 1 Floor 1 - Bar

**Dimensions:** 1.77 m x 1.85

n

Area: 3 m2

Counted as Living Area: Yes

Heated: Yes Finished: Yes Enclosed: Yes

**Contiguous:** 

Yes