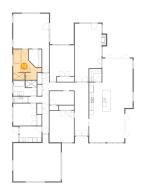

### Floor 1 - Primary Bedroom

Dimensions: 5.11 m x 8.40

m

Area: 29 m2

Counted as Living Area: Yes

Heated: Yes Finished: Yes Enclosed: Yes

Contiguous:

Yes