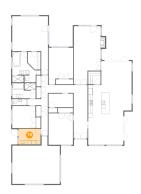

### 1 - Deck

Dimensions: 4.35 m x 3.33

m

**Area**: 13 m2

Counted as Living Area: No

Heated: No Finished: Yes Enclosed: No Contiguous:

Yes

Permitted: Yes Wet Space: No Addition: No Conversion: No