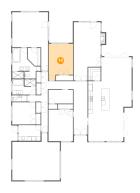

#### 🔱 **Floor 1 -** Bedroom

**Dimensions**: 3.33 m x 3.16

m

**Area**: 11 m2

Counted as Living Area: Yes

Heated: Yes Finished: Yes Enclosed: Yes

Contiguous:

Yes

Permitted: Yes Wet Space: No Addition: No Conversion: No