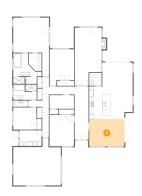

### Floor 1 - Primary Bedroom

Dimensions: 5.11 m x 8.40

m

Area: 29 m2

Counted as Living Area: Yes

Heated: Yes Finished: Yes Enclosed: Yes

Contiguous:

Yes