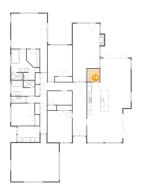

### 2 Floor 1 - Dining Area

Dimensions: 5.04 m x 3.93

m

**Area**: 20 m2

Counted as Living Area: Yes

Heated: Yes Finished: Yes Enclosed: Yes Contiguous:

Yes