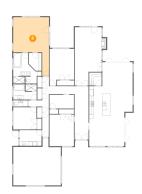

### Floor 1 - Primary Bedroom

Dimensions: 5.11 m x 8.40

m

Area: 29 m2

Counted as Living Area: Yes

Heated: Yes Finished: Yes Enclosed: Yes

Contiguous:

Yes