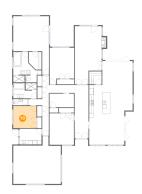

#### 🔱 **Floor 1 -** Bedroom

**Dimensions**: 3.33 m x 3.16

m

**Area**: 11 m2

Counted as Living Area: Yes

Heated: Yes Finished: Yes Enclosed: Yes

Contiguous:

Yes

Permitted: Yes Wet Space: No Addition: No Conversion: No