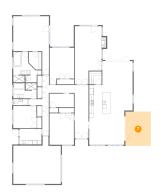

### Floor 1 - Bedroom

Dimensions: 3.50 m x 5.22

m

Area: 16 m2

Counted as Living Area: Yes

Heated: Yes Finished: Yes Enclosed: Yes Contiguous:

Yes