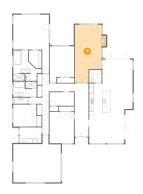

### Floor 1 - Primary Bedroom

Dimensions: 5.11 m x 8.40

m

Area: 29 m2

Counted as Living Area: Yes

Heated: Yes Finished: Yes Enclosed: Yes

Contiguous:

Yes