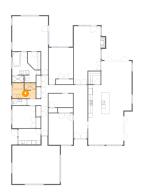

### Floor 1 - Office

Dimensions: 3.49 m x 1.95

m

Area: 7 m2

Counted as Living Area: Yes

Heated: Yes Finished: Yes Enclosed: Yes Contiguous:

Yes