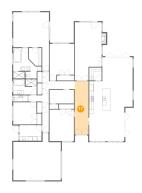

### 4 Floor 1 - Bath

Dimensions: 3.37 m x 2.20

m

Area: 7 m2

Counted as Living Area: Yes

Heated: Yes Finished: Yes Enclosed: Yes Contiguous:

Yes

Permitted: Yes Wet Space: Yes Addition: No Conversion: No