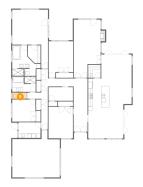

#### 🔱 **Floor 1 -** Bedroom

**Dimensions**: 3.33 m x 3.16

m

**Area**: 11 m2

Counted as Living Area: Yes

Heated: Yes Finished: Yes Enclosed: Yes

Contiguous:

Yes