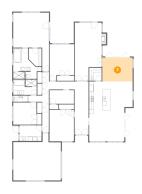

### 2 Floor 1 - Dining Area

Dimensions: 5.04 m x 3.93

m

**Area**: 20 m2

Counted as Living Area: Yes

Heated: Yes Finished: Yes Enclosed: Yes Contiguous:

Yes