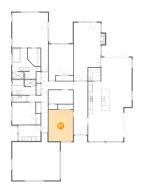

### Floor 1 - Bedroom

Dimensions: 3.50 m x 5.22

m

Area: 16 m2

Counted as Living Area: Yes

Heated: Yes Finished: Yes Enclosed: Yes Contiguous:

Yes