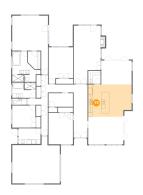

### <sup>15</sup> Floor 1 - Kitchen

Dimensions: 6.23 m x 4.64

m

Area: 28 m2

Counted as Living Area: Yes

Heated: Yes Finished: Yes Enclosed: Yes Contiguous:

Yes

Permitted: Yes Wet Space: No Addition: No Conversion: No