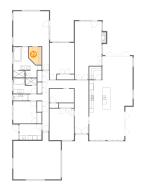

### Floor 1 - Primary Bedroom

Dimensions: 5.11 m x 8.40

m

Area: 29 m2

Counted as Living Area: Yes

Heated: Yes Finished: Yes Enclosed: Yes

Contiguous:

Yes