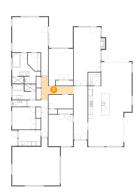

### Floor 1 - Foyer

Dimensions: 1.99 m x 7.62

m

**Area**: 15 m2

Counted as Living Area: Yes

Heated: Yes Finished: Yes Enclosed: Yes Contiguous:

Yes